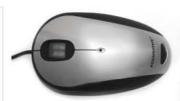

www.hypertec.co.uk

ACCURATUS IMAGE - SILVER
Combo (USB / PS/2) Mouse with Illuminated Multicoloured Scroll

## **ABOUT**

With a colour changing wheel it's the closest thing to having a party on your desk whilst giving you that all important IMAGE. Image is all important in the mouse business, just as feel and accuracy play a major part. The IMAGE mouse from Accuratus blends subtle colours, style and precision into a mouse you can use on a daily basis. The IMAGE mouse is perfect for both male and female users, left or right handed people. Its low profile one piece button assembly gives the product an almost perfect balance.